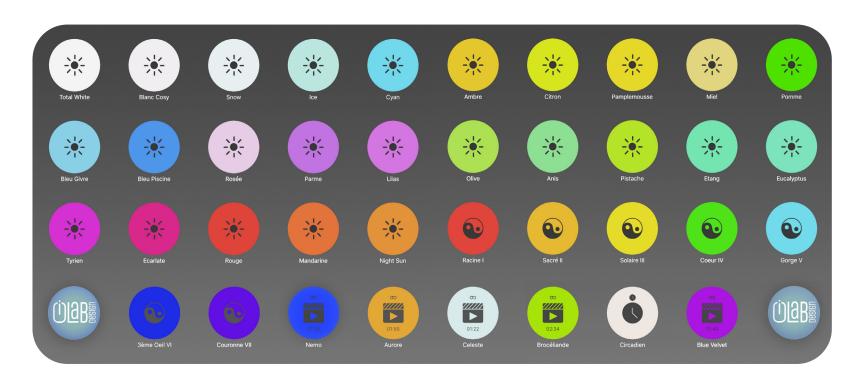

SCENES & COLOR MEMORIES

Six channel dimmer, for perfect colour adjustment. Free application for smartphones, tablets, connected watches and dedicated remote controls.

Secured bluethooth low energy.

Compatibility with home automation systems.