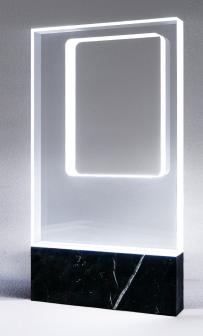

ILLUMINATE Your lifestyle

MODEL

INNOVATIVE LIGHTING CONCEPT
IMPRESSIVE COLOUR RANGE
CASAMBI INSIDE
LIMITED EDITION
PARISIAN CHIC

Immerse yourself in the luminous ambience and radiant colours of the Window luminaire. This designer appliance offers subtle, in -direct soft-hued lighting.

## TECHNICAL SPECIFICATIONS

- ♦ Dimensions: (H) 500mm \* (W) 296mm \* (D) 50mm
- ♦ Power : 12W 12vdc
- ♦ Connection type : Micro USB 3 type C
- ♦ High-end universal power adapter : 120-240v 50-60Hz (cable 2m)
- ♦ Dimmer : IOLab 6 channel Red - Green - Blue - Amber - Warm white 2700K - Cold white 6500K
- ♦ Control App : Casambi Bluetooth Low Energy free download on Apple store and Google Play

Solid Marble

Aliminium

Solid Oak

Buy a luminaire

www.iolabdesign.com
contact@iolabdesign.com
window on Video

20, Quai de la Loire 75019 Paris Phone + 33 (06) 89 61 20 28